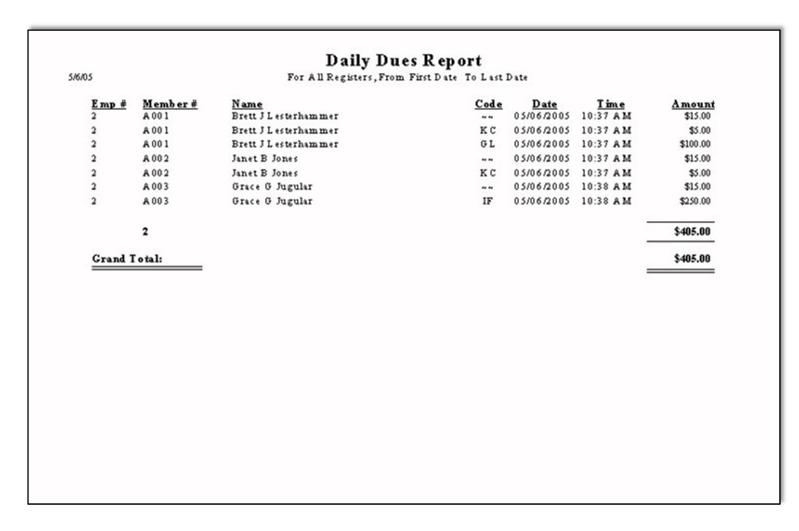

The Daily Server Report shows the sales and tendering by employee, for a single day or a range of dates. It can be printed as a summary for all registers, or individually by register name.

The Daily Dues Report shows the payment of membership dues and other charges that were accepted at the registers. It can be printed for a single day or a range of dates.